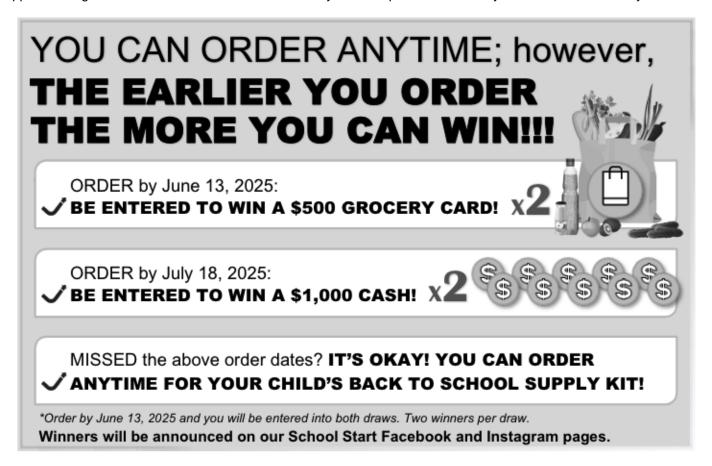

# **SCHOOL DELIVERY:**

The supplies will be packaged and delivered directly to the school in August before your child arrives, labeled with their name on the School Start Package.

\*Any orders placed after July 15th, will be delivered to your home.